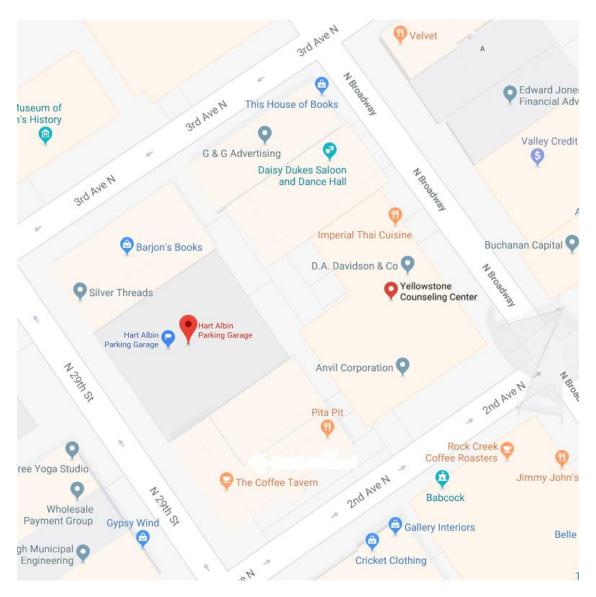

## Yellowstone Counseling Center

Kelly Christy, MS Aimee Rust, MS
Licensed Clinical Professional Counselors
208 N. Broadway, Ste. 423 Billings, MT 59101
406-896-8427 fax 406-245-5980

There is reserved parking for Yellowstone Counseling Center clients at the top of the Hart Albin Parking Garage located on North 29<sup>th</sup> St between 2<sup>nd</sup> and 3<sup>rd</sup> Avenue North. Twenty-ninth is a one-way street going north. After you cross 2<sup>nd</sup> Avenue North you will see a skybridge going across the street. The entrance to the parking garage is on the right-hand side located directly under the skybridge. Go to the very top of the parking garage (the 11<sup>th</sup> level) and you will see parking spots reserved for YCC clients. You can park in any one of these spaces.

From the 11<sup>th</sup> level, walk down to the 9<sup>th</sup> level skybridge. Walk through the skybridge and through the double doors. Our office is straight ahead-Suite 423.